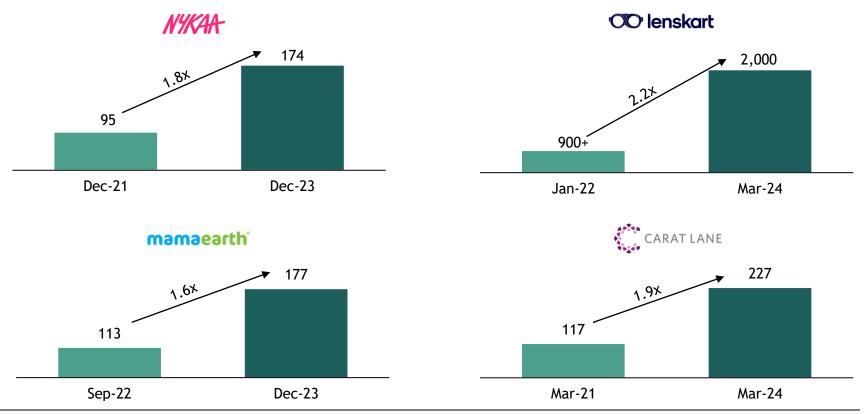

## E-commerce / D2C brands continue to expand their offline presence in India

Creating incubation spaces to experiment with more such formats which are successful online

### **Brand Expansion Examples**

(No. of Stores)

Source: CBRE, Secondary Research.