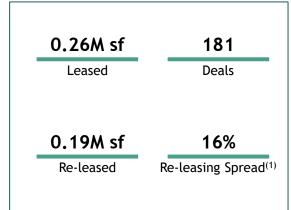

#### **LEASING**

Leased 0.26M sf in Q4 FY24

### **Q4 FY24 Updates**

97.6% Leased Occupancy

95.6% Trading Occupancy

0.26M sf Leased

181 Total Deals

0.19M sf Re-leased

16% Re-leasing Spread(1)