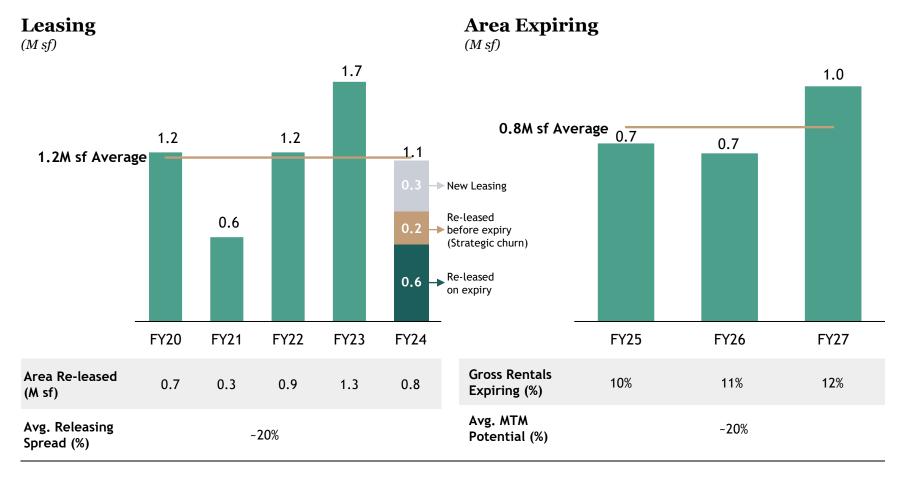

## Stable lease expiry profile over the next 3 years with MTM potential of ~20%

In FY24, strategically churned ~0.2M sf over and above the contractual expiry of 0.6M sf