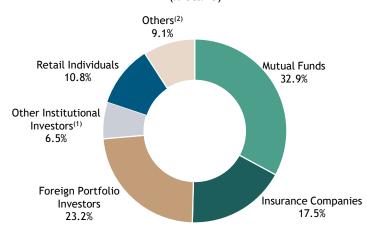

|

## **Net Asset Value**

(INR per Unit)



Note: Above numbers are based on Mar'24 independent valuation.

<sup>(1)</sup> Represents share of Nexus Select Trust only.

## **Unitholding Pattern**

(% stake)



## **Diversified Public Unitholding Pattern**

(% stake)



## **Increase in Unitholders Base**



Data is as of March 31, 2024.

Includes Alternative Investment Fund, Provident or Pension Funds.

Includes clearing members, NBFCs registered with RBI, Body corporates, etc.



'Best Organisations for Women" **Economic Times** 



'Best L&D Strategy Award" 4th Edition HR TECH Summit & Awards 2023



Persons with Disabilities" 4th Diversity & Inclusion Excellence Awards & Conclave - 2023, ASSOCHAM

'Best Employer for



'Most Innovative Project -**Terracotta Wind Tunnel** (Nexus Elante)"

24th National Award for Excellence in Energy Management 2023, Confederation of Indian Industry (CII)



## 'Excellent Energy Efficient Unit (Nexus Elante)"

24th National Award for Excellence in Energy Management 2023, Confederation of Indian Industry (CII)



## 'E