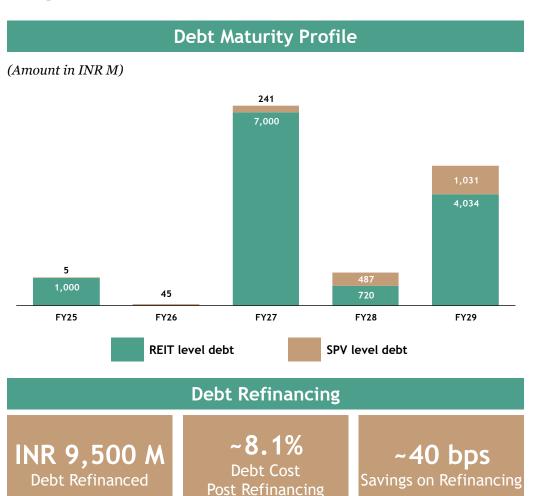

## Refinanced ~INR 9.5 Bn at debt cost of 8.1% (~40 bps lower) resulting in an annual savings of ~INR 40 M

14% LTV(1)(2)

AAA / Stable CRISIL / ICRA Rating

~\$1 Bn Proforma Debt Headroom

Excluding restricted cash.

## Stable debt of INR 43 Bn with an average debt cost of 8.1% (lower by 10bps QoQ with recent refinancing)