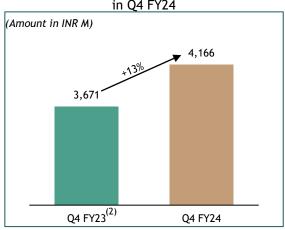

#### **NOI GROWTH**

Robust 13% YoY NOI growth in Q4 FY24

## Strong Q4 FY24 performance; achieved projected NOI and outperformed on distributions

INR 5,347 M

Revenue from Operations

INR 4,166 M

NOI

INR 3,943 M

**EBITDA** 

13%

YoY NOI Growth(1)

INR 2.09 p.u.

Q4 FY24 Distribution

100%

**NDCF Payout** 

Nexus Select