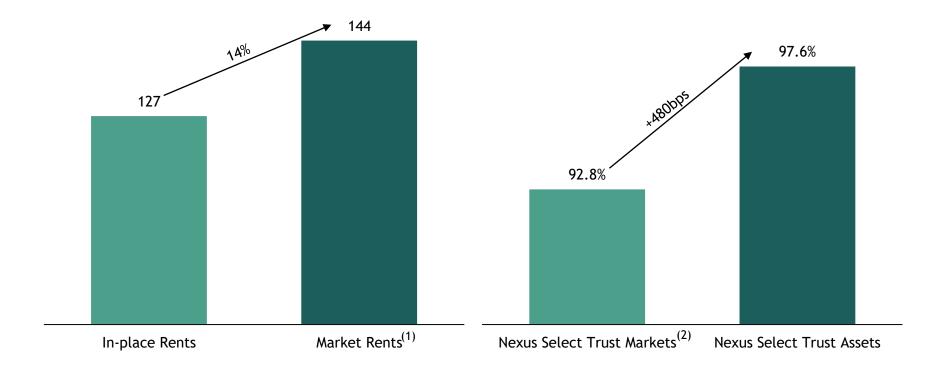

## NXST highest ever retail portfolio occupancy of 97.6% (480bps above market) with 14% mark-to-market opportunity

Market Rents 14% above In-place Rents

Occupancy (Mar'24)

Rents (INR psf/month)

(%)

As per Mar'24 Independent valuation.

Source: CBRE.