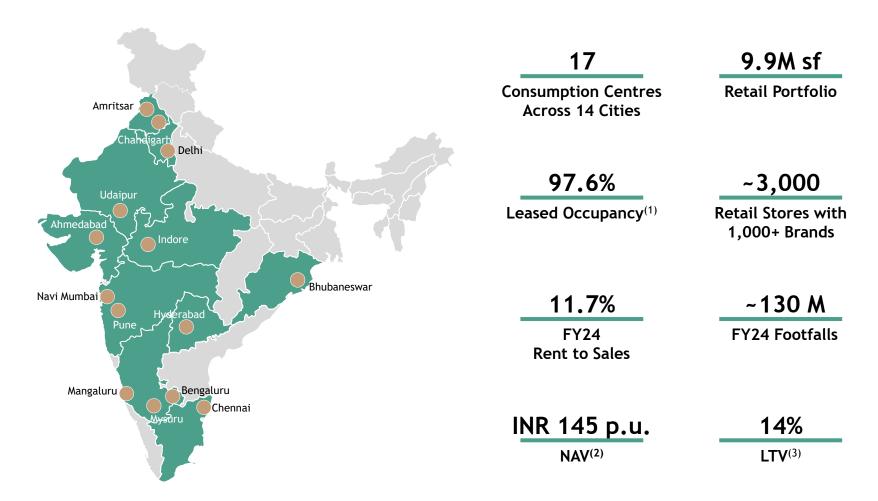

## India's first retail REIT and leading Grade-A Consumption centre platform

Represents data for consumption centres only.

Computed basis GAV as per Mar'24 independent valuation and cash and bank balances (excluding restricted cash) as on March 31, 2024.

## **KEY ASSET SUMMARY**

| Particulars                          | Nexus Select<br>Citywalk | Nexus<br>Elante | Nexus<br>Seawoods | Nexus<br>Ahmedabad<br>One | Nexus<br>Hyderabad | Nexus Vijaya | Nexus<br>Shantiniketan |
|--------------------------------------|--------------------------|-----------------|-------------------|---------------------------|--------------------|--------------|------------------------|
| Operational Metrics                  |                          |                 |                   |                           |                    |              |                        |
| Leasable Area (M sf)                 | 0.5                      | 1.3             | 1.0               | 0.9                       | 0.8                | 0.6          | 0.6                    |
| Leasing Occupancy (%)                | 100%                     | 99%             | 98%               | 98%                       | 99%                | 100%         | 97%                    |
| Trading Occupancy (%)                | 99%                      | 98%             | 97%               | 98%                       | 98%                | 99%          | 93%                    |
| In-place Rent (INR psf pm)           | 435                      | 171             | 135               | 114                       | 113                | 101          | 94                     |
| Q4 FY24 Tenant Sales (INR M)         | 3,957                    | 4,062           | 2,912             | 2,113                     | 2,743              | 1,875        | 1,764                  |
| Q4 FY24 Trading Density (INR psf pm) | 4,030                    | 1,690           | 1,547             | 1,230                     | 1,777              | 1,556        | 1,549                  |
|                                      |                          |                 |                   |                           |                    |              |                        |
| Area Expiring ('000 sf)              |                          |                 |                   |                           |                    |              |                        |
| FY25                                 | 62                       | 86              | 74                | 96                        | 34                 | 37           | 52                     |
| FY26                                 | 61                       | 100             | 56                | 64                        | 57                 | 47           | 24                     |
| FY27                                 | 24                       | 109             | 127               | 121                       | 155                | 11           | 2                      |
|                                      |                          |                 |                   |                           |                    |              |                        |