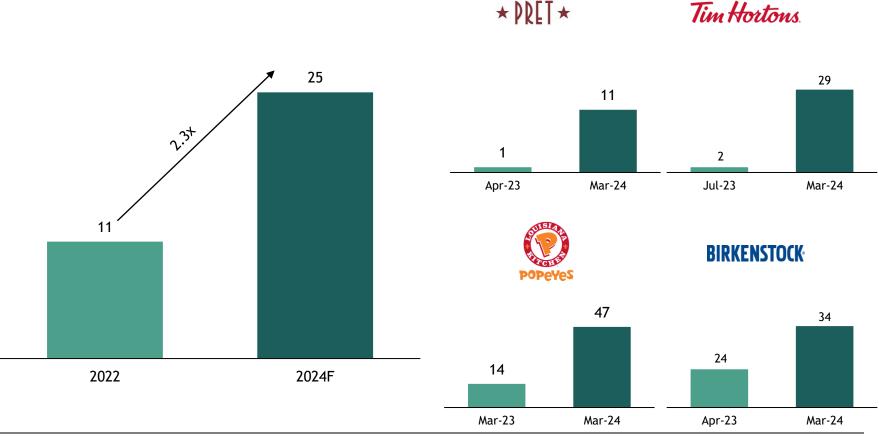

## International brands continue to expand their presence in India with ~25 new brands expected to enter in 2024

### **Global Retail Brands Entering India**

(No. of Brands)

### **International Brand Expansion in India**

Source: Secondary Research, CBRE.