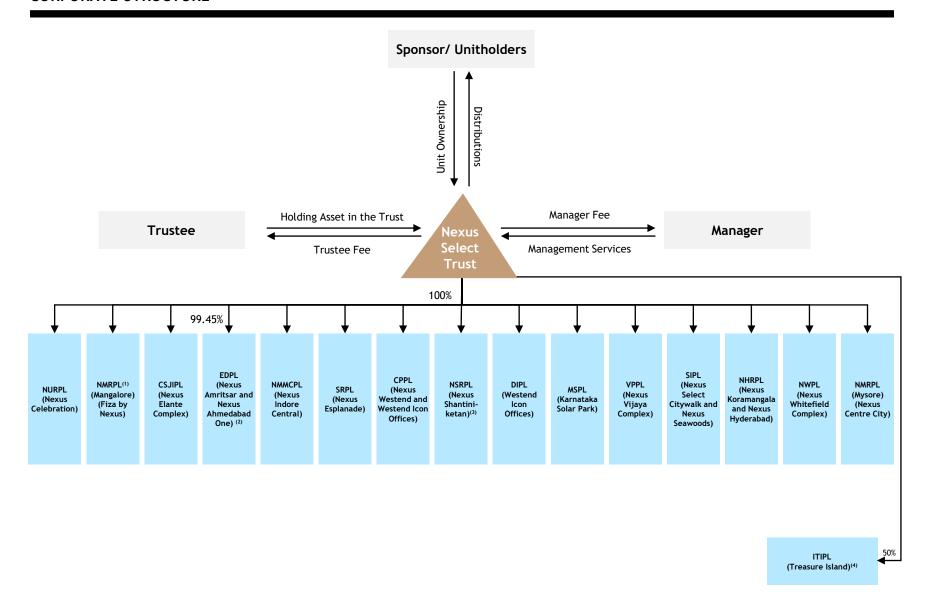

## India's first retail REIT and leading Grade-A Consumption centre platform

Represents data for consumption centres only.

Computed basis GAV as per Mar'24 independent valuation and cash and bank balances (excluding restricted cash) as on March 31, 2024.

# 100% completed portfolio with retail focus and geographic diversification

**GAV Break-up by Segment**<sup>(1)</sup>

GAV Break-up by Region<sup>(1)</sup>

| (INR M) Asset As of Mar'24  Nexus Select Citywalk Asset As of Mar'24  Nexus Select Citywalk Asset As of Mar'24  Nexus Select Citywalk Asset As of Mar'24  Asset As of Mar'24  Asset As of Mar'24  Asset Asset As of Mar'24  Asset As |
|--------------------------------------------------------------------------------------------------------------------------------------------------------------------------------------------------------------------------------------------------------------------------------------------------------------------------------------------------------------------------------------------------------------------------------------------------------------------------------------------------------------------------------------------------------------------------------------------------------------------------------------------------------------------------------------------------------------------------------------------------------------------------------------------------------------------------------------------------------------------------------------------------------------------------------------------------------------------------------------------------------------------------------------------------------------------------------------------------------------------------------------------------------------------------------------------------------------------------------------------------------------------------------------------------------------------------------------------------------------------------------------------------------------------------------------------------------------------------------------------------------------------------------------------------------------------------------------------------------------------------------------------------------------------------------------------------------------------------------------------------------------------------------------------------------------------------------------------------------------------------------------------------------------------------------------------------------------------------------------------------------------------------------------------------------------------------------------------------------------------------------|
| Nexus Select Citywalk45,586Nexus Elante43,978Nexus Seawoods24,537Nexus Ahmedabad One19,706Nexus Hyderabad18,282Nexus Vijaya13,540                                                                                                                                                                                                                                                                                                                                                                                                                                                                                                                                                                                                                                                                                                                                                                                                                                                                                                                                                                                                                                                                                                                                                                                                                                                                                                                                                                                                                                                                                                                                                                                                                                                                                                                                                                                                                                                                                                                                                                                              |
| Nexus Elante43,978Nexus Seawoods24,537Nexus Ahmedabad One19,706Nexus Hyderabad18,282Nexus Vijaya13,540                                                                                                                                                                                                                                                                                                                                                                                                                                                                                                                                                                                                                                                                                                                                                                                                                                                                                                                                                                                                                                                                                                                                                                                                                                                                                                                                                                                                                                                                                                                                                                                                                                                                                                                                                                                                                                                                                                                                                                                                                         |
| Nexus Seawoods24,537Nexus Ahmedabad One19,706Nexus Hyderabad18,282Nexus Vijaya13,540                                                                                                                                                                                                                                                                                                                                                                                                                                                                                                                                                                                                                                                                                                                                                                                                                                                                                                                                                                                                                                                                                                                                                                                                                                                                                                                                                                                                                                                                                                                                                                                                                                                                                                                                                                                                                                                                                                                                                                                                                                           |
| Nexus Ahmedabad One 19,706 Nexus Hyderabad 18,282 Nexus Vijaya 13,540                                                                                                                                                                                                                                                                                                                                                                                                                                                                                                                                                                                                                                                                                                                                                                                                                                                                                                                                                                                                                                                                                                                                                                                                                                                                                                                                                                                                                                                                                                                                                                                                                                                                                                                                                                                                                                                                                                                                                                                                                                                          |
| Nexus Hyderabad 18,282<br>Nexus Vijaya 13,540                                                                                                                                                                                                                                                                                                                                                                                                                                                                                                                                                                                                                                                                                                                                                                                                                                                                                                                                                                                                                                                                                                                                                                                                                                                                                                                                                                                                                                                                                                                                                                                                                                                                                                                                                                                                                                                                                                                                                                                                                                                                                  |
| Nexus Vijaya 13,540                                                                                                                                                                                                                                                                                                                                                                                                                                                                                                                                                                                                                                                                                                                                                                                                                                                                                                                                                                                                                                                                                                                                                                                                                                                                                                                                                                                                                                                                                                                                                                                                                                                                                                                                                                                                                                                                                                                                                                                                                                                                                                            |
|                                                                                                                                                                                                                                                                                                                                                                                                                                                                                                                                                                                                                                                                                                                                                                                                                                                                                                                                                                                                                                                                                                                                                                                                                                                                                                                                                                                                                                                                                                                                                                                                                                                                                                                                                                                                                                                                                                                                                                                                                                                                                                                                |
| Nexus Esplanade 9,960                                                                                                                                                                                                                                                                                                                                                                                                                                                                                                                                                                                                                                                                                                                                                                                                                                                                                                                                                                                                                                                                                                                                                                                                                                                                                                                                                                                                                                                                                                                                                                                                                                                                                                                                                                                                                                                                                                                                                                                                                                                                                                          |
|                                                                                                                                                                                                                                                                                                                                                                                                                                                                                                                                                                                                                                                                                                                                                                                                                                                                                                                                                                                                                                                                                                                                                                                                                                                                                                                                                                                                                                                                                                                                                                                                                                                                                                                                                                                                                                                                                                                                                                                                                                                                                                                                |
| Nexus Koramangala 9,437                                                                                                                                                                                                                                                                                                                                                                                                                                                                                                                                                                                                                                                                                                                                                                                                                                                                                                                                                                                                                                                                                                                                                                                                                                                                                                                                                                                                                                                                                                                                                                                                                                                                                                                                                                                                                                                                                                                                                                                                                                                                                                        |
| Nexus Westend 8,954                                                                                                                                                                                                                                                                                                                                                                                                                                                                                                                                                                                                                                                                                                                                                                                                                                                                                                                                                                                                                                                                                                                                                                                                                                                                                                                                                                                                                                                                                                                                                                                                                                                                                                                                                                                                                                                                                                                                                                                                                                                                                                            |
| Nexus Amritsar 7,565                                                                                                                                                                                                                                                                                                                                                                                                                                                                                                                                                                                                                                                                                                                                                                                                                                                                                                                                                                                                                                                                                                                                                                                                                                                                                                                                                                                                                                                                                                                                                                                                                                                                                                                                                                                                                                                                                                                                                                                                                                                                                                           |
| Nexus Shantiniketan 7,221                                                                                                                                                                                                                                                                                                                                                                                                                                                                                                                                                                                                                                                                                                                                                                                                                                                                                                                                                                                                                                                                                                                                                                                                                                                                                                                                                                                                                                                                                                                                                                                                                                                                                                                                                                                                                                                                                                                                                                                                                                                                                                      |
| Nexus Celebration 4,710                                                                                                                                                                                                                                                                                                                                                                                                                                                                                                                                                                                                                                                                                                                                                                                                                                                                                                                                                                                                                                                                                                                                                                                                                                                                                                                                                                                                                                                                                                                                                                                                                                                                                                                                                                                                                                                                                                                                                                                                                                                                                                        |
| Nexus Whitefield 4,454                                                                                                                                                                                                                                                                                                                                                                                                                                                                                                                                                                                                                                                                                                                                                                                                                                                                                                                                                                                                                                                                                                                                                                                                                                                                                                                                                                                                                                                                                                                                                                                                                                                                                                                                                                                                                                                                                                                                                                                                                                                                                                         |
| Fiza by Nexus 3,419                                                                                                                                                                                                                                                                                                                                                                                                                                                                                                                                                                                                                                                                                                                                                                                                                                                                                                                                                                                                                                                                                                                                                                                                                                                                                                                                                                                                                                                                                                                                                                                                                                                                                                                                                                                                                                                                                                                                                                                                                                                                                                            |
| Nexus Centre City 3,014                                                                                                                                                                                                                                                                                                                                                                                                                                                                                                                                                                                                                                                                                                                                                                                                                                                                                                                                                                                                                                                                                                                                                                                                                                                                                                                                                                                                                                                                                                                                                                                                                                                                                                                                                                                                                                                                                                                                                                                                                                                                                                        |
| Treasure Island <sup>(1)</sup> 2,788                                                                                                                                                                                                                                                                                                                                                                                                                                                                                                                                                                                                                                                                                                                                                                                                                                                                                                                                                                                                                                                                                                                                                                                                                                                                                                                                                                                                                                                                                                                                                                                                                                                                                                                                                                                                                                                                                                                                                                                                                                                                                           |
| Nexus Indore Central 2,000                                                                                                                                                                                                                                                                                                                                                                                                                                                                                                                                                                                                                                                                                                                                                                                                                                                                                                                                                                                                                                                                                                                                                                                                                                                                                                                                                                                                                                                                                                                                                                                                                                                                                                                                                                                                                                                                                                                                                                                                                                                                                                     |
| Sub-total (Retail) 229,149                                                                                                                                                                                                                                                                                                                                                                                                                                                                                                                                                                                                                                                                                                                                                                                                                                                                                                                                                                                                                                                                                                                                                                                                                                                                                                                                                                                                                                                                                                                                                                                                                                                                                                                                                                                                                                                                                                                                                                                                                                                                                                     |
| Commercial Offices 14,945                                                                                                                                                                                                                                                                                                                                                                                                                                                                                                                                                                                                                                                                                                                                                                                                                                                                                                                                                                                                                                                                                                                                                                                                                                                                                                                                                                                                                                                                                                                                                                                                                                                                                                                                                                                                                                                                                                                                                                                                                                                                                                      |
| Hospitality 8,062                                                                                                                                                                                                                                                                                                                                                                                                                                                                                                                                                                                                                                                                                                                                                                                                                                                                                                                                                                                                                                                                                                                                                                                                                                                                                                                                                                                                                                                                                                                                                                                                                                                                                                                                                                                                                                                                                                                                                                                                                                                                                                              |
| Solar 1,774                                                                                                                                                                                                                                                                                                                                                                                                                                                                                                                                                                                                                                                                                                                                                                                                                                                                                                                                                                                                                                                                                                                                                                                                                                                                                                                                                                                                                                                                                                                                                                                                                                                                                                                                                                                                                                                                                                                                                                                                                                                                                                                    |
| Total 253,929                                                                                                                                                                                                                                                                                                                                                                                                                                                                                                                                                                                                                                                                                                                                                                                                                                                                                                                                                                                                                                                                                                                                                                                                                                                                                                                                                                                                                                                                                                                                                                                                                                                                                                                                                                                                                                                                                                                                                                                                                                                                                                                  |