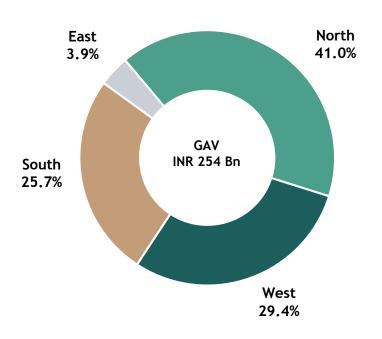

# 100% completed portfolio with retail focus and geographic diversification

**GAV Break-up by Segment**<sup>(1)</sup>

GAV Break-up by Region<sup>(1)</sup>

| (INR M) Asset As of Mar'24  Nexus Select Citywalk Asset As of Mar'24  Nexus Select Citywalk Asset As of Mar'24  Nexus Select Citywalk Asset As of Mar'24  Asset As of Mar'24  Asset As of Mar'24  Asset Asset As of Mar'24  Asset As |
|--------------------------------------------------------------------------------------------------------------------------------------------------------------------------------------------------------------------------------------------------------------------------------------------------------------------------------------------------------------------------------------------------------------------------------------------------------------------------------------------------------------------------------------------------------------------------------------------------------------------------------------------------------------------------------------------------------------------------------------------------------------------------------------------------------------------------------------------------------------------------------------------------------------------------------------------------------------------------------------------------------------------------------------------------------------------------------------------------------------------------------------------------------------------------------------------------------------------------------------------------------------------------------------------------------------------------------------------------------------------------------------------------------------------------------------------------------------------------------------------------------------------------------------------------------------------------------------------------------------------------------------------------------------------------------------------------------------------------------------------------------------------------------------------------------------------------------------------------------------------------------------------------------------------------------------------------------------------------------------------------------------------------------------------------------------------------------------------------------------------------------|
| Nexus Select Citywalk45,586Nexus Elante43,978Nexus Seawoods24,537Nexus Ahmedabad One19,706Nexus Hyderabad18,282Nexus Vijaya13,540                                                                                                                                                                                                                                                                                                                                                                                                                                                                                                                                                                                                                                                                                                                                                                                                                                                                                                                                                                                                                                                                                                                                                                                                                                                                                                                                                                                                                                                                                                                                                                                                                                                                                                                                                                                                                                                                                                                                                                                              |
| Nexus Elante43,978Nexus Seawoods24,537Nexus Ahmedabad One19,706Nexus Hyderabad18,282Nexus Vijaya13,540                                                                                                                                                                                                                                                                                                                                                                                                                                                                                                                                                                                                                                                                                                                                                                                                                                                                                                                                                                                                                                                                                                                                                                                                                                                                                                                                                                                                                                                                                                                                                                                                                                                                                                                                                                                                                                                                                                                                                                                                                         |
| Nexus Seawoods24,537Nexus Ahmedabad One19,706Nexus Hyderabad18,282Nexus Vijaya13,540                                                                                                                                                                                                                                                                                                                                                                                                                                                                                                                                                                                                                                                                                                                                                                                                                                                                                                                                                                                                                                                                                                                                                                                                                                                                                                                                                                                                                                                                                                                                                                                                                                                                                                                                                                                                                                                                                                                                                                                                                                           |
| Nexus Ahmedabad One 19,706 Nexus Hyderabad 18,282 Nexus Vijaya 13,540                                                                                                                                                                                                                                                                                                                                                                                                                                                                                                                                                                                                                                                                                                                                                                                                                                                                                                                                                                                                                                                                                                                                                                                                                                                                                                                                                                                                                                                                                                                                                                                                                                                                                                                                                                                                                                                                                                                                                                                                                                                          |
| Nexus Hyderabad 18,282<br>Nexus Vijaya 13,540                                                                                                                                                                                                                                                                                                                                                                                                                                                                                                                                                                                                                                                                                                                                                                                                                                                                                                                                                                                                                                                                                                                                                                                                                                                                                                                                                                                                                                                                                                                                                                                                                                                                                                                                                                                                                                                                                                                                                                                                                                                                                  |
| Nexus Vijaya 13,540                                                                                                                                                                                                                                                                                                                                                                                                                                                                                                                                                                                                                                                                                                                                                                                                                                                                                                                                                                                                                                                                                                                                                                                                                                                                                                                                                                                                                                                                                                                                                                                                                                                                                                                                                                                                                                                                                                                                                                                                                                                                                                            |
|                                                                                                                                                                                                                                                                                                                                                                                                                                                                                                                                                                                                                                                                                                                                                                                                                                                                                                                                                                                                                                                                                                                                                                                                                                                                                                                                                                                                                                                                                                                                                                                                                                                                                                                                                                                                                                                                                                                                                                                                                                                                                                                                |
| Nexus Esplanade 9,960                                                                                                                                                                                                                                                                                                                                                                                                                                                                                                                                                                                                                                                                                                                                                                                                                                                                                                                                                                                                                                                                                                                                                                                                                                                                                                                                                                                                                                                                                                                                                                                                                                                                                                                                                                                                                                                                                                                                                                                                                                                                                                          |
|                                                                                                                                                                                                                                                                                                                                                                                                                                                                                                                                                                                                                                                                                                                                                                                                                                                                                                                                                                                                                                                                                                                                                                                                                                                                                                                                                                                                                                                                                                                                                                                                                                                                                                                                                                                                                                                                                                                                                                                                                                                                                                                                |
| Nexus Koramangala 9,437                                                                                                                                                                                                                                                                                                                                                                                                                                                                                                                                                                                                                                                                                                                                                                                                                                                                                                                                                                                                                                                                                                                                                                                                                                                                                                                                                                                                                                                                                                                                                                                                                                                                                                                                                                                                                                                                                                                                                                                                                                                                                                        |
| Nexus Westend 8,954                                                                                                                                                                                                                                                                                                                                                                                                                                                                                                                                                                                                                                                                                                                                                                                                                                                                                                                                                                                                                                                                                                                                                                                                                                                                                                                                                                                                                                                                                                                                                                                                                                                                                                                                                                                                                                                                                                                                                                                                                                                                                                            |
| Nexus Amritsar 7,565                                                                                                                                                                                                                                                                                                                                                                                                                                                                                                                                                                                                                                                                                                                                                                                                                                                                                                                                                                                                                                                                                                                                                                                                                                                                                                                                                                                                                                                                                                                                                                                                                                                                                                                                                                                                                                                                                                                                                                                                                                                                                                           |
| Nexus Shantiniketan 7,221                                                                                                                                                                                                                                                                                                                                                                                                                                                                                                                                                                                                                                                                                                                                                                                                                                                                                                                                                                                                                                                                                                                                                                                                                                                                                                                                                                                                                                                                                                                                                                                                                                                                                                                                                                                                                                                                                                                                                                                                                                                                                                      |
| Nexus Celebration 4,710                                                                                                                                                                                                                                                                                                                                                                                                                                                                                                                                                                                                                                                                                                                                                                                                                                                                                                                                                                                                                                                                                                                                                                                                                                                                                                                                                                                                                                                                                                                                                                                                                                                                                                                                                                                                                                                                                                                                                                                                                                                                                                        |
| Nexus Whitefield 4,454                                                                                                                                                                                                                                                                                                                                                                                                                                                                                                                                                                                                                                                                                                                                                                                                                                                                                                                                                                                                                                                                                                                                                                                                                                                                                                                                                                                                                                                                                                                                                                                                                                                                                                                                                                                                                                                                                                                                                                                                                                                                                                         |
| Fiza by Nexus 3,419                                                                                                                                                                                                                                                                                                                                                                                                                                                                                                                                                                                                                                                                                                                                                                                                                                                                                                                                                                                                                                                                                                                                                                                                                                                                                                                                                                                                                                                                                                                                                                                                                                                                                                                                                                                                                                                                                                                                                                                                                                                                                                            |
| Nexus Centre City 3,014                                                                                                                                                                                                                                                                                                                                                                                                                                                                                                                                                                                                                                                                                                                                                                                                                                                                                                                                                                                                                                                                                                                                                                                                                                                                                                                                                                                                                                                                                                                                                                                                                                                                                                                                                                                                                                                                                                                                                                                                                                                                                                        |
| Treasure Island <sup>(1)</sup> 2,788                                                                                                                                                                                                                                                                                                                                                                                                                                                                                                                                                                                                                                                                                                                                                                                                                                                                                                                                                                                                                                                                                                                                                                                                                                                                                                                                                                                                                                                                                                                                                                                                                                                                                                                                                                                                                                                                                                                                                                                                                                                                                           |
| Nexus Indore Central 2,000                                                                                                                                                                                                                                                                                                                                                                                                                                                                                                                                                                                                                                                                                                                                                                                                                                                                                                                                                                                                                                                                                                                                                                                                                                                                                                                                                                                                                                                                                                                                                                                                                                                                                                                                                                                                                                                                                                                                                                                                                                                                                                     |
| Sub-total (Retail) 229,149                                                                                                                                                                                                                                                                                                                                                                                                                                                                                                                                                                                                                                                                                                                                                                                                                                                                                                                                                                                                                                                                                                                                                                                                                                                                                                                                                                                                                                                                                                                                                                                                                                                                                                                                                                                                                                                                                                                                                                                                                                                                                                     |
| Commercial Offices 14,945                                                                                                                                                                                                                                                                                                                                                                                                                                                                                                                                                                                                                                                                                                                                                                                                                                                                                                                                                                                                                                                                                                                                                                                                                                                                                                                                                                                                                                                                                                                                                                                                                                                                                                                                                                                                                                                                                                                                                                                                                                                                                                      |
| Hospitality 8,062                                                                                                                                                                                                                                                                                                                                                                                                                                                                                                                                                                                                                                                                                                                                                                                                                                                                                                                                                                                                                                                                                                                                                                                                                                                                                                                                                                                                                                                                                                                                                                                                                                                                                                                                                                                                                                                                                                                                                                                                                                                                                                              |
| Solar 1,774                                                                                                                                                                                                                                                                                                                                                                                                                                                                                                                                                                                                                                                                                                                                                                                                                                                                                                                                                                                                                                                                                                                                                                                                                                                                                                                                                                                                                                                                                                                                                                                                                                                                                                                                                                                                                                                                                                                                                                                                                                                                                                                    |
| Total 253,929                                                                                                                                                                                                                                                                                                                                                                                                                                                                                                                                                                                                                                                                                                                                                                                                                                                                                                                                                                                                                                                                                                                                                                                                                                                                                                                                                                                                                                                                                                                                                                                                                                                                                                                                                                                                                                                                                                                                                                                                                                                                                                                  |