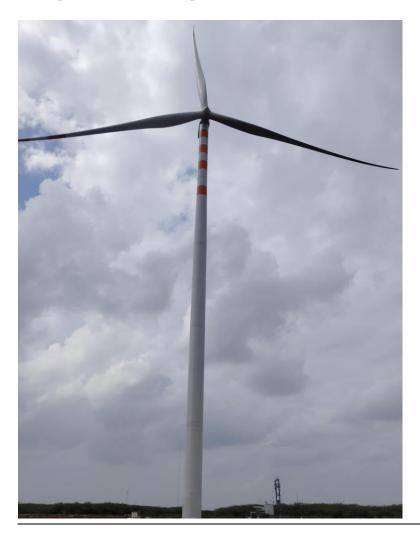

# Installed 3.3MW wind energy plant in Chennai with potential of generating ~10M units annually at 20%+ YoC

| Key St                           | ats                                      |
|----------------------------------|------------------------------------------|
| 3.3MW Wind Energy Plant          | ~ 10M<br>Annual Unit<br>Generation       |
| <b>20%+</b> YoC                  | ~INR 70M  Annualized Cost Savings        |
| ~7k tonnes  CO2 emissions offset | ~70%<br>of Nexus Vijaya's<br>consumption |