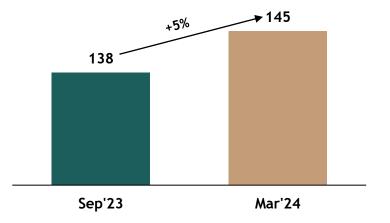

## **Net Asset Value**

(INR per Unit)

Note: Above numbers are based on Mar'24 independent valuation.

<sup>(1)</sup> Represents share of Nexus Select Trust only.