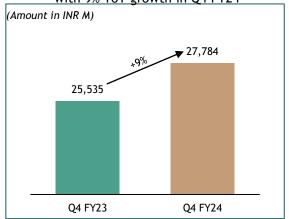

#### **CONSUMPTION GROWTH**

Sustained consumption momentum with 9% YoY growth in Q4 FY24

## Robust consumption growth of 13% YoY in FY24 achieving highest ever annual tenant sales of INR 120 billion

9% YoY tenant sales growth in Q4 FY24