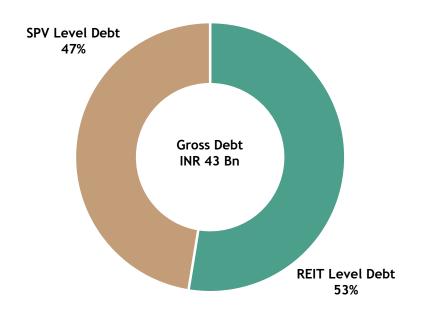

## Stable debt of INR 43 Bn with an average debt cost of 8.1% (lower by 10bps QoQ with recent refinancing)