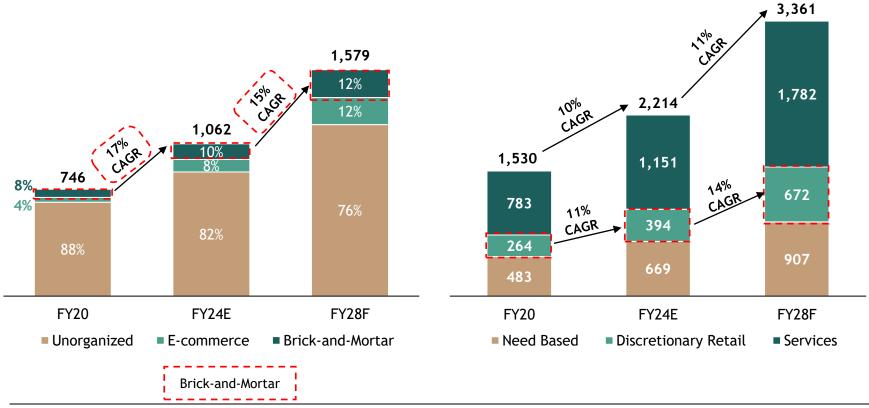

## Organized retail in India is in nascent stage of growth and continues to capture share from unorganized retail

Discretionary retail expected to grew at a CAGR of 14% over next 4 years till FY28

## **Organized Retail Capturing Market Share**

(\$ in billions)

### **Indian Consumption Basket**

(\$ in billions)

Source: Secondary Research, Technopak Analysis.