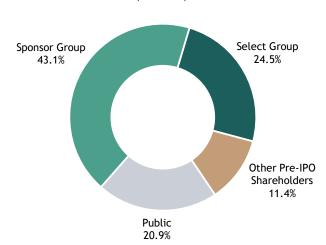

|

## **Net Asset Value**

(INR per Unit)



Note: Above numbers are based on Mar'24 independent valuation.

<sup>(1)</sup> Represents share of Nexus Select Trust only.

## **Unitholding Pattern**

(% stake)



## **Diversified Public Unitholding Pattern**

(% stake)



## **Increase in Unitholders Base**



Data is as of March 31, 2024.

Includes Alternative Investment Fund, Provident or Pension Funds.

Includes clearing members, NBFCs registered with RBI, Body corporates, etc.



'Best Organisations for Women" **Economic Times** 



'Best L&D Strategy Award" 4th Edition HR TECH Summit & Awards 2023



Persons with Disabilities" 4th Diversity & Inclusion Excellence Awards & Conclave - 2023, ASSOCHAM

'Best Employer for



'Most Innovative Project -**Terracotta Wind Tunnel** (Nexus Elante)"

24th National Award for Excellence in Energy Management 2023, Confederation of Indian Industry (CII)



## 'Excellent Energy Efficient Unit (Nexus Elante)"

24th National Award for Excellence in Energy Mana