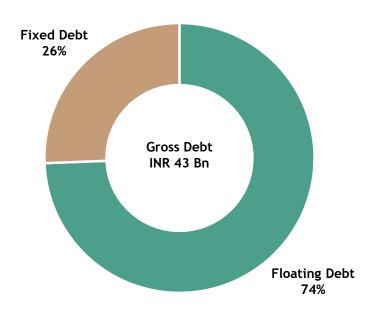

## Stable debt of INR 43 Bn with an average debt cost of 8.1% (lower by 10bps QoQ with recent refinancing)

#### **Fixed/ Floating Debt Composition**

2.8x
Gross Debt
To EBITDA<sup>(1)</sup>

**4.2x**Interest Coverage Ratio<sup>(1)</sup>

**8.1%**Average Debt Cost