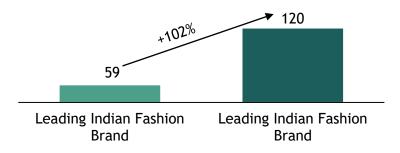

## Robust consumption growth of 13% YoY in FY24 achieving highest ever annual tenant sales of INR 120 billion

9% YoY tenant sales growth in Q4 FY24