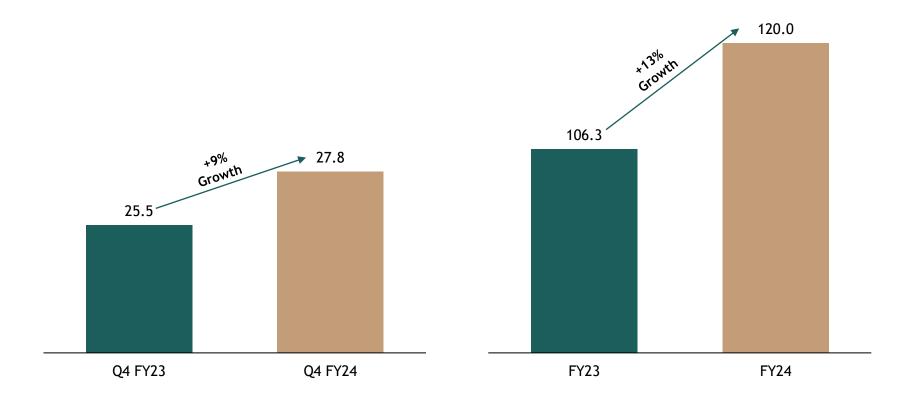

## Robust consumption growth of 13% YoY in FY24 achieving highest ever annual tenant sales of INR 120 billion

9% YoY tenant sales growth in Q4 FY24

#### **Consumption Recovery and Growth**

(Amount in INR Bn)