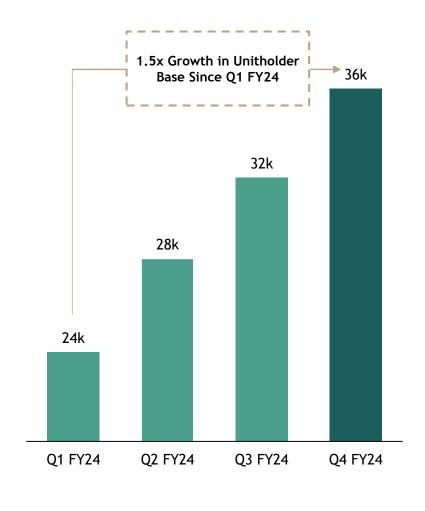

## **Increase in Unitholders Base**

Data is as of March 31, 2024.

Includes Alternative Investment Fund, Provident or Pension Funds.

Includes clearing members, NBFCs registered with RBI, Body corporates, etc.