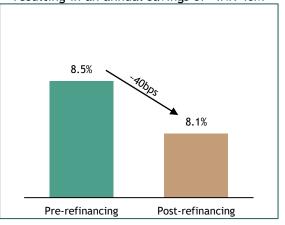

#### **DEBT RE-FINANCING**

Refinanced INR 9,500 M at debt cost of 8.1% resulting in an annual savings of ~INR 40M

## Refinanced ~INR 9.5 Bn at debt cost of 8.1% (~40 bps lower) resulting in an annual savings of ~INR 40 M

14% LTV(1)(2)

AAA / Stable CRISIL / ICRA Rating

~\$1 Bn Proforma Debt Headroom

Excluding restricted cash.

## Stable debt of INR 43 Bn with an average debt cost of 8.1% (lower by 10bps QoQ with recent refinancing)