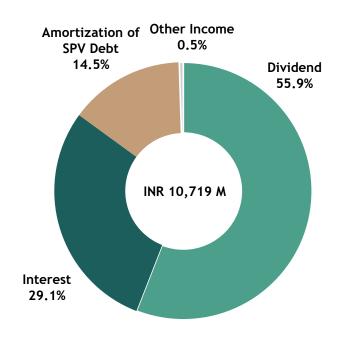

#### **Distribution Highlights**

| Particulars                 | Q4 FY24                                           | FY24                                               |
|-----------------------------|---------------------------------------------------|----------------------------------------------------|
| Distribution Period         | 1 <sup>st</sup> Jan'24 to 31 <sup>st</sup> Mar'24 | 19 <sup>th</sup> May'23 to 31 <sup>st</sup> Mar'24 |
| Distribution Amount (M)     | INR 3,168                                         | INR 10,719                                         |
| Outstanding Units (M)       | 1,515                                             | 1,515                                              |
| Distribution Per Unit (DPU) | INR 2.09                                          | INR 7.08                                           |
| Announcement Date           | May 09, 2024                                      | <u>-</u>                                           |
|                             |                                                   |                                                    |
| Record Date                 | May 17, 2024                                      | -                                                  |
| Payment Date                | On or before<br>May 24, 2024                      | -                                                  |

#### **Distribution Mix (FY24)**