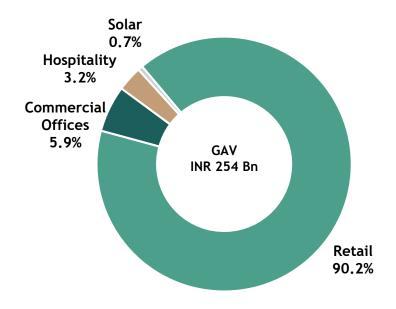

# 100% completed portfolio with retail focus and geographic diversification

**GAV Break-up by Segment**<sup>(1)</sup>

GAV Break-up by Region<sup>(1)</sup>

| (INR M) Asset As of Mar'24  Nexus Select Citywalk Asset As of Mar'24  Nexus Select Citywalk Asset As of Mar'24  Nexus Select Citywalk Asset As of Mar'24  Asset As of Mar'24  Asset As of Mar'24  Asset Asset As of Mar'24  Asset As |
|--------------------------------------------------------------------------------------------------------------------------------------------------------------------------------------------------------------------------------------------------------------------------------------------------------------------------------------------------------------------------------------------------------------------------------------------------------------------------------------------------------------------------------------------------------------------------------------------------------------------------------------------------------------------------------------------------------------------------------------------------------------------------------------------------------------------------------------------------------------------------------------------------------------------------------------------------------------------------------------------------------------------------------------------------------------------------------------------------------------------------------------------------------------------------------------------------------------------------------------------------------------------------------------------------------------------------------------------------------------------------------------------------------------------------------------------------------------------------------------------------------------------------------------------------------------------------------------------------------------------------------------------------------------------------------------------------------------------------------------------------------------------------------------------------------------------------------------------------------------------------------------------------------------------------------------------------------------------------------------------------------------------------------------------------------------------------------------------------------------------------------|
| Nexus Select Citywalk45,586Nexus Elante43,978Nexus Seawoods24,537Nexus Ahmedabad One19,706Nexus Hyderabad18,282Nexus Vijaya13,540                                                                                                                                                                                                                                                                                                                                                                                                                                                                                                                                                                                                                                                                                                                                                                                                                                                                                                                                                                                                                                                                                                                                                                                                                                                                                                                                                                                                                                                                                                                                                                                                                                                                                                                                                                                                                                                                                                                                                                                              |
| Nexus Elante43,978Nexus Seawoods24,537Nexus Ahmedabad One19,706Nexus Hyderabad18,282Nexus Vijaya13,540                                                                                                                                                                                                                                                                                                                                                                                                                                                                                                                                                                                                                                                                                                                                                                                                                                                                                                                                                                                                                                                                                                                                                                                                                                                                                                                                                                                                                                                                                                                                                                                                                                                                                                                                                                                                                                                                                                                                                                                                                         |
| Nexus Seawoods24,537Nexus Ahmedabad One19,706Nexus Hyderabad18,282Nexus Vijaya13,540                                                                                                                                                                                                                                                                                                                                                                                                                                                                                                                                                                                                                                                                                                                                                                                                                                                                                                                                                                                                                                                                                                                                                                                                                                                                                                                                                                                                                                                                                                                                                                                                                                                                                                                                                                                                                                                                                                                                                                                                                                           |
| Nexus Ahmedabad One 19,706 Nexus Hyderabad 18,282 Nexus Vijaya 13,540                                                                                                                                                                                                                                                                                                                                                                                                                                                                                                                                                                                                                                                                                                                                                                                                                                                                                                                                                                                                                                                                                                                                                                                                                                                                                                                                                                                                                                                                                                                                                                                                                                                                                                                                                                                                                                                                                                                                                                                                                                                          |
| Nexus Hyderabad 18,282<br>Nexus Vijaya 13,540                                                                                                                                                                                                                                                                                                                                                                                                                                                                                                                                                                                                                                                                                                                                                                                                                                                                                                                                                                                                                                                                                                                                                                                                                                                                                                                                                                                                                                                                                                                                                                                                                                                                                                                                                                                                                                                                                                                                                                                                                                                                                  |
| Nexus Vijaya 13,540                                                                                                                                                                                                                                                                                                                                                                                                                                                                                                                                                                                                                                                                                                                                                                                                                                                                                                                                                                                                                                                                                                                                                                                                                                                                                                                                                                                                                                                                                                                                                                                                                                                                                                                                                                                                                                                                                                                                                                                                                                                                                                            |
|                                                                                                                                                                                                                                                                                                                                                                                                                                                                                                                                                                                                                                                                                                                                                                                                                                                                                                                                                                                                                                                                                                                                                                                                                                                                                                                                                                                                                                                                                                                                                                                                                                                                                                                                                                                                                                                                                                                                                                                                                                                                                                                                |
| Nexus Esplanade 9,960                                                                                                                                                                                                                                                                                                                                                                                                                                                                                                                                                                                                                                                                                                                                                                                                                                                                                                                                                                                                                                                                                                                                                                                                                                                                                                                                                                                                                                                                                                                                                                                                                                                                                                                                                                                                                                                                                                                                                                                                                                                                                                          |
|                                                                                                                                                                                                                                                                                                                                                                                                                                                                                                                                                                                                                                                                                                                                                                                                                                                                                                                                                                                                                                                                                                                                                                                                                                                                                                                                                                                                                                                                                                                                                                                                                                                                                                                                                                                                                                                                                                                                                                                                                                                                                                                                |
| Nexus Koramangala 9,437                                                                                                                                                                                                                                                                                                                                                                                                                                                                                                                                                                                                                                                                                                                                                                                                                                                                                                                                                                                                                                                                                                                                                                                                                                                                                                                                                                                                                                                                                                                                                                                                                                                                                                                                                                                                                                                                                                                                                                                                                                                                                                        |
| Nexus Westend 8,954                                                                                                                                                                                                                                                                                                                                                                                                                                                                                                                                                                                                                                                                                                                                                                                                                                                                                                                                                                                                                                                                                                                                                                                                                                                                                                                                                                                                                                                                                                                                                                                                                                                                                                                                                                                                                                                                                                                                                                                                                                                                                                            |
| Nexus Amritsar 7,565                                                                                                                                                                                                                                                                                                                                                                                                                                                                                                                                                                                                                                                                                                                                                                                                                                                                                                                                                                                                                                                                                                                                                                                                                                                                                                                                                                                                                                                                                                                                                                                                                                                                                                                                                                                                                                                                                                                                                                                                                                                                                                           |
| Nexus Shantiniketan 7,221                                                                                                                                                                                                                                                                                                                                                                                                                                                                                                                                                                                                                                                                                                                                                                                                                                                                                                                                                                                                                                                                                                                                                                                                                                                                                                                                                                                                                                                                                                                                                                                                                                                                                                                                                                                                                                                                                                                                                                                                                                                                                                      |
| Nexus Celebration 4,710                                                                                                                                                                                                                                                                                                                                                                                                                                                                                                                                                                                                                                                                                                                                                                                                                                                                                                                                                                                                                                                                                                                                                                                                                                                                                                                                                                                                                                                                                                                                                                                                                                                                                                                                                                                                                                                                                                                                                                                                                                                                                                        |
| Nexus Whitefield 4,454                                                                                                                                                                                                                                                                                                                                                                                                                                                                                                                                                                                                                                                                                                                                                                                                                                                                                                                                                                                                                                                                                                                                                                                                                                                                                                                                                                                                                                                                                                                                                                                                                                                                                                                                                                                                                                                                                                                                                                                                                                                                                                         |
| Fiza by Nexus 3,419                                                                                                                                                                                                                                                                                                                                                                                                                                                                                                                                                                                                                                                                                                                                                                                                                                                                                                                                                                                                                                                                                                                                                                                                                                                                                                                                                                                                                                                                                                                                                                                                                                                                                                                                                                                                                                                                                                                                                                                                                                                                                                            |
| Nexus Centre City 3,014                                                                                                                                                                                                                                                                                                                                                                                                                                                                                                                                                                                                                                                                                                                                                                                                                                                                                                                                                                                                                                                                                                                                                                                                                                                                                                                                                                                                                                                                                                                                                                                                                                                                                                                                                                                                                                                                                                                                                                                                                                                                                                        |
| Treasure Island <sup>(1)</sup> 2,788                                                                                                                                                                                                                                                                                                                                                                                                                                                                                                                                                                                                                                                                                                                                                                                                                                                                                                                                                                                                                                                                                                                                                                                                                                                                                                                                                                                                                                                                                                                                                                                                                                                                                                                                                                                                                                                                                                                                                                                                                                                                                           |
| Nexus Indore Central 2,000                                                                                                                                                                                                                                                                                                                                                                                                                                                                                                                                                                                                                                                                                                                                                                                                                                                                                                                                                                                                                                                                                                                                                                                                                                                                                                                                                                                                                                                                                                                                                                                                                                                                                                                                                                                                                                                                                                                                                                                                                                                                                                     |
| Sub-total (Retail) 229,149                                                                                                                                                                                                                                                                                                                                                                                                                                                                                                                                                                                                                                                                                                                                                                                                                                                                                                                                                                                                                                                                                                                                                                                                                                                                                                                                                                                                                                                                                                                                                                                                                                                                                                                                                                                                                                                                                                                                                                                                                                                                                                     |
| Commercial Offices 14,945                                                                                                                                                                                                                                                                                                                                                                                                                                                                                                                                                                                                                                                                                                                                                                                                                                                                                                                                                                                                                                                                                                                                                                                                                                                                                                                                                                                                                                                                                                                                                                                                                                                                                                                                                                                                                                                                                                                                                                                                                                                                                                      |
| Hospitality 8,062                                                                                                                                                                                                                                                                                                                                                                                                                                                                                                                                                                                                                                                                                                                                                                                                                                                                                                                                                                                                                                                                                                                                                                                                                                                                                                                                                                                                                                                                                                                                                                                                                                                                                                                                                                                                                                                                                                                                                                                                                                                                                                              |
| Solar 1,774                                                                                                                                                                                                                                                                                                                                                                                                                                                                                                                                                                                                                                                                                                                                                                                                                                                                                                                                                                                                                                                                                                                                                                                                                                                                                                                                                                                                                                                                                                                                                                                                                                                                                                                                                                                                                                                                                                                                                                                                                                                                                                                    |
| Total 253,929                                                                                                                                                                                                                                                                                                                                                                                                                                                                                                                                                                                                                                                                                                                                                                                                                                                                                                                                                                                                                                                                                                                                                                                                                                                                                                                                                                                                                                                                                                                                                                                                                                                                                                                                                                                                                                                                                                                                                                                                                                                                                                                  |