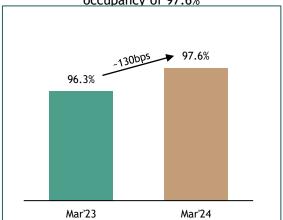

#### **OCCUPANCY RAMP-UP**

Achieved highest ever occupancy of 97.6%

## NXST highest ever retail portfolio occupancy of 97.6% (480bps above market) with 14% mark-to-market opportunity

Market Rents 14% above In-place Rents

Occupancy (Mar'24)

Rents (INR psf/month)

(%)

As per Mar'24 Independent valuation.