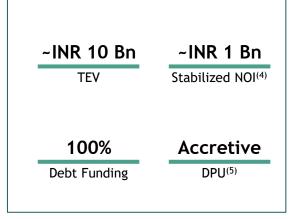

#### MALL ACQUISITION UPDATE

Acquiring 1.0M sf in Hyderabad on an attractive basis (3)

- Computed based on mark-up in rental achieved on the Minimum Guaranteed rental by re-leasing during the relevant period.
- NOI for Q4 FY23 is based on unaudited management estimates.
- Subject to Government approvals.
- Projected to stabilize by Mar'25.
- DPU accretive from FY26 onwards.

# In advanced process to acquire three Grade-A malls in CBD Hyderabad at an attractive basis; strengthening our presence in Hyderabad market

Considering the low LTV (14%), the acquisition will be fully funded by debt without any equity dilution

1.0M sf
Area

To DPU<sup>(2)</sup>